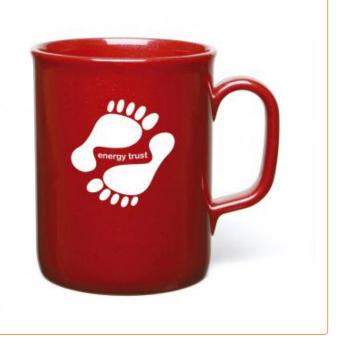

# **Spectrum Acrylic Mug**

Robust, plastic mugs supplied in a range of solid colours. Glitter or reclaim colours also available from 1,000 pieces, please call us for details.

# **Spectrum Acrylic Mug**

Sizes available: Approximate dimensions 92mm tall x 75mm diameter. Please note mugs may vary slightly in size and these details should be used for guidance only.

We can accept artwork by disk, email or you can upload onto our FTP site. Please contact us for details.