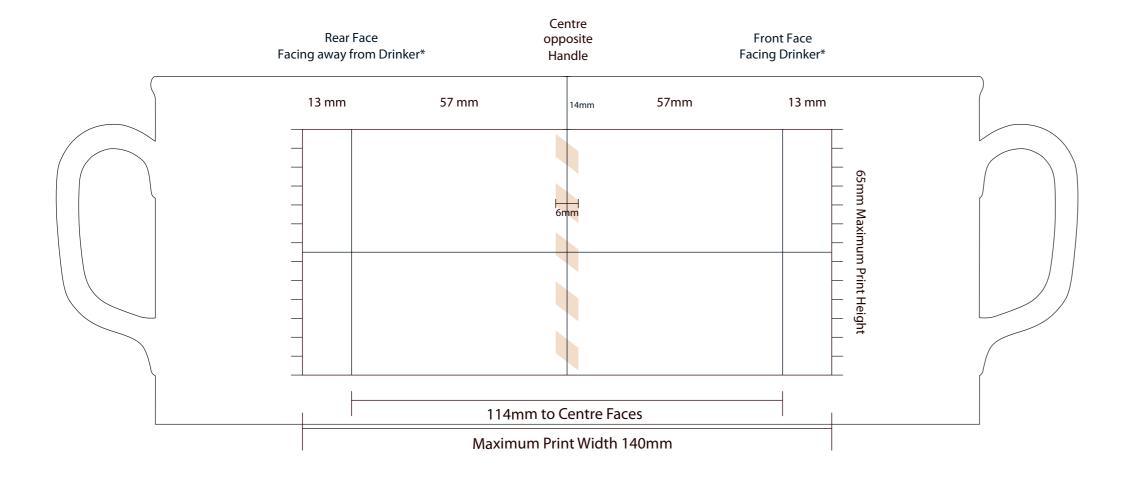

### **Key Product Information**

| Product Code:           | 18041                               |  |
|-------------------------|-------------------------------------|--|
| Commodity Code:         | 3924100000                          |  |
| MOQ:                    | 100                                 |  |
| Size:                   | See Artwork Requirements            |  |
| Branding Area:          | 140 x 65mm                          |  |
| Branding Method:        | Screen Print                        |  |
| Material:               | Plastic                             |  |
| Made In:                | UK                                  |  |
| PDF Proof:              | 24-48 Hours                         |  |
| Express Service         | Not Available                       |  |
| Available:              |                                     |  |
| Printed Proof Leadtime: | 3 Working days                      |  |
| Leadtime:               | 10 Working days from proof approval |  |
| Colour:                 | Black, Blue, Green, White, Yellow   |  |
|                         | Red                                 |  |
| Weight:                 | 78g                                 |  |
| Capacity:               | 10oz / 285ml                        |  |
|                         |                                     |  |

| Job Inform                                                         | ob Information Print Information     |                                           | Artwork Advisory                                                |                                                                  |
|--------------------------------------------------------------------|--------------------------------------|-------------------------------------------|-----------------------------------------------------------------|------------------------------------------------------------------|
| Job No:                                                            | 402444<br>Samanla                    | Process:                                  | Screen                                                          | All dimensions are +/- manufacturing tolerances                  |
| Product:SpectrumColouColour:WhiteProof No:1Date:16/02/2015Repro:AE | Dimensions:<br>Colour(s):            | 140 x 65mm<br>5                           | *Faces indicate a right hand drinker,                           |                                                                  |
|                                                                    |                                      | Pantone xxxx                              | Screen printed detail<br>must be at least 1pt (0.353mm) thick   |                                                                  |
|                                                                    |                                      | Pantone xxxx                              | Text should be minimum 8pt to remain legible.                   |                                                                  |
|                                                                    |                                      |                                           | Pantone xxxx<br>Pantone xxxx                                    | Light text on a dark background<br>will reproduce better if bold |
|                                                                    |                                      |                                           | Pantone xxxx                                                    | Please avoid placing                                             |
|                                                                    | Where spot colo<br>we will apply a P | references are not supplied ntone for you | critical matter<br>(text, Logos, Borders)<br>within these areas |                                                                  |